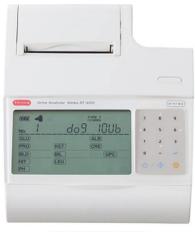

## RT- 4010 URINE ANALYSER

### It's lightweight, small and mobile

Specifically designed for dogs and cats, the RT-4010 can quickly and easily measure the protein-creatinine ratio (UPC) in urine. This test item is a very useful marker for the early detection of renal disease.

### Displays urine protein-creatinine ratio (UPC) in five levels

Screening of proteinuria is possible without being effected by dilution or concentration of urine. UPC has strong correlation with gross protein discharge.

#### **Device & reagent for animals**

Measurement is possible in two modes for dogs and cats, which can be switched easily beforehand.

#### Streamline work by saving steps

Performing visual inspection with this instrument saves time and possible human error in reading strips manually.

#### Palm-sized metre

Printer is detachable from the meter, increasing the mobility inside clinics.

#### **Multiple functions**

The small body is packed with features such as coloured urine compensation and temperature compensation.

#### Easy operation and maintenance

The operation is simple. Just press the start key and place a test strip on the meter. Maintenance work is also minimised.

Urine Analyzer thinka RT-4010

thinka Urine Test Strip 10UE